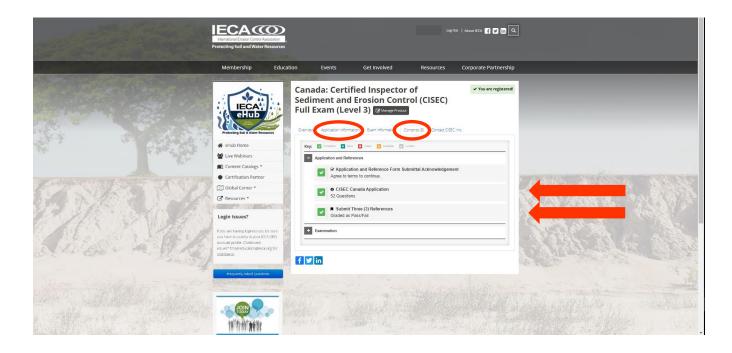

Upon purchase of the examination (see information below on qualifications), you will have access to the registration form (IT, Level 1) or the application and reference form (Full, Level 3 or IT, Level 2).

#### Full, Level 3 Examination:

- Requires a minimum of two years of work experience in sediment and erosion control and/or stormwater pollution prevention field experience. If you are not sure if the experience you have would apply, please contact us at examination@ecopliant.org.
- Prior classes, training, and/or other education in sediment and erosion control and/or environmental related topics
- Three references attesting to qualifications and experience (a form can be downloaded from the IECA eHub for references to fill out).
- The above information can be filled out and submitted online through the IECA eHub (after purchase of the examination). The reference form is found on the Application Information Tab. The online application and place to submit the references is found on the Contents Tab.