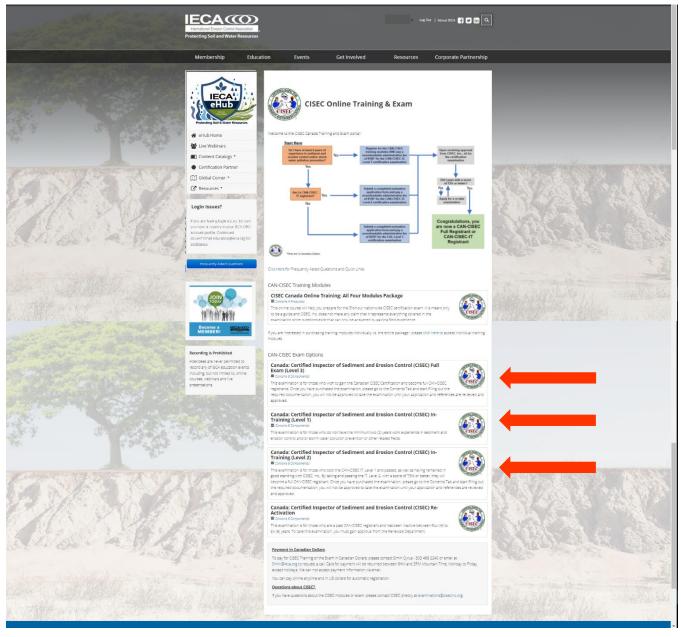

You can find our information directly from the eHub page by clicking on "Certification Partner" found on the left side of the page. Our list of products is found once you have clicked on "Canada" and you can select which examination you are qualified for.

#### Full, Level 3 Examination:

- Requires a minimum of two years of work experience in sediment and erosion control and/or stormwater pollution prevention field experience. If you are not sure if the experience you have would apply, please contact us at examination@ecopliant.org.
- Prior classes, training, and/or other education in sediment and erosion control and/or environmental related topics
- Three references attesting to qualifications and experience (a form can be downloaded from the IECA eHub for references to fill out).
- The above information can be filled out and submitted online through the IECA eHub (after purchase of the examination). The reference form is found on the Application Information Tab. The online application and place to submit the references is found on the Contents Tab.

### IT, Level 1:

- For those who DO NOT have the minimum two years of work experience in sediment and erosion control and/or stormwater pollution prevention field experience.
- Requires filling out a registration form online at the IECA eHub, which is found on the Contents Tab.
- Upon gaining the two years of experience, a CAN-CISEC-IT will be eligible to take the IT, Level 2 examination and if passes will gain Full Registrant status.

#### IT, Level 2:

- Is ONLY for those that are current CAN-CISEC-ITs (took and passed the IT, Level 1 and has maintained a current status with CISEC, Inc. through yearly renewals). IT Registrants should verify with the Renewals Department that they are approved to sit for the Level 2 examination).
- Requires a minimum of two years of work experience in sediment and erosion control and/or stormwater pollution prevention field experience. If you are not sure if the experience you have would apply, please contact us at examination@ecopliant.org.
- Prior classes, training, and/or other education in sediment and erosion control and/or environmental related topics
- Three references attesting to qualifications and experience (a form can be downloaded from the IECA eHub for references to fill out).
- The reference form is found on the Application Information Tab. The online application and place to submit the references is found on the Contents Tab.
- If the IT, Level 2 examination is passed, will become a Full Registrant.